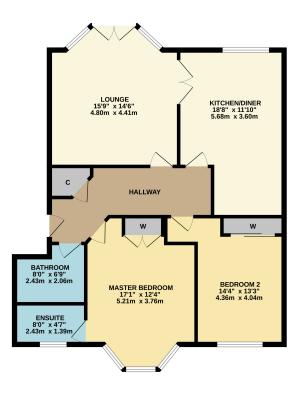

We are delighted to present to the market this larger style two bedroom ground floor apartment which is located in this extremely popular development built by the renowned Turnberry Homes.

GROUND FLOOR 942 sq.ft. (87.5 sq.m.) approx.

MODERN 2 BED GROUND FLOOR APARTMENT

TOTAL FLOOR AREA: 942 sq.ft. (87.5 sq.m.) approx.

White every attempt has been made to ensure the accuracy of the flooring noctained been, measurements of doors, window, moreom and any other times are approximate and no responsibility is taken for any error, prospective purchaser. Broken to the service of the service o